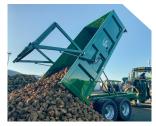

Built for tough conditions all models are mounted on 8mm RHS chassis, which we've designed to eliminate material spillage onto the road or yard.

Protection against wear and tear is provided by heavy-gauge sides, strengthening channels and heavy-gauge floors with hollow section runners at 300mm centres which feature across the range. Long reach chromed tipping cylinders achieve approximately 50° of tip.