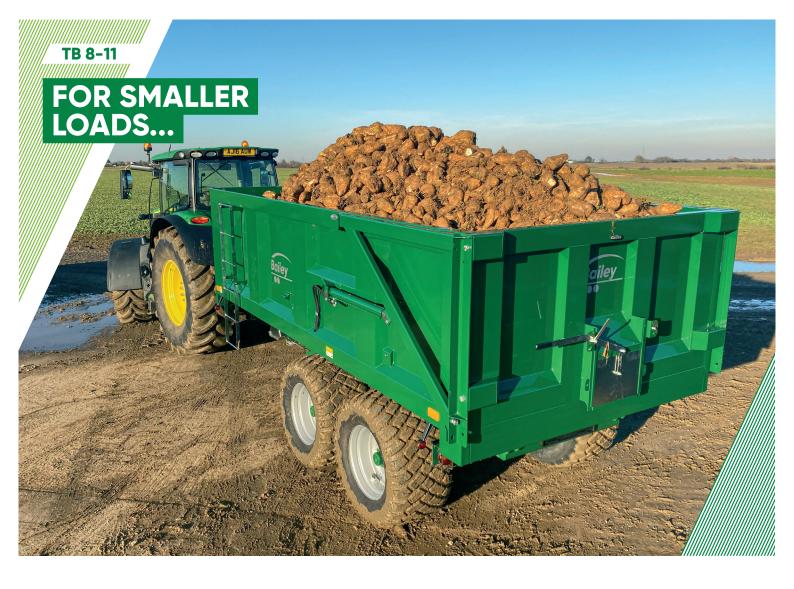

Our 8-11 tonne TB trailers are designed for generalpurpose haulage and are the ideal solution for farms, horticultural and contracting businesses that require a compact, dependable workhorse for all those smaller loads.

Built for tough conditions all models are mounted on 8mm RHS chassis, which we've designed to eliminate material spillage onto the road or yard.

Protection against wear and tear is provided by heavy-gauge sides, strengthening channels and heavy-gauge floors with hollow section runners at 300mm centres which feature across the range. Long reach chromed tipping cylinders achieve approximately 50° of tip.

All TB 8-11 tonne trailers feature agricultural axles, fixed drawbar and swing door as standard.