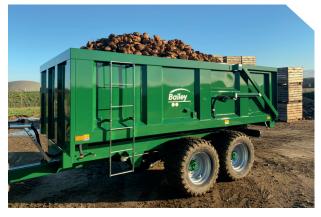

Our 8-11 tonne TB trailers are designed for generalpurpose haulage and are the ideal solution for farms, horticultural and contracting businesses that require a compact, dependable workhorse for all those smaller loads.

Built for tough conditions all models are mounted on 8mm RHS chassis, which we've designed to eliminate material spillage onto the road or yard.

Protection against wear and tear is provided by heavy-gauge sides, strengthening channels and heavy-gauge floors with hollow section runners at 300mm centres which feature across the range. Long reach chromed tipping cylinders achieve approximately 50° of tip.

All TB 8-11 tonne trailers feature agricultural axles, fixed drawbar and swing door as standard.