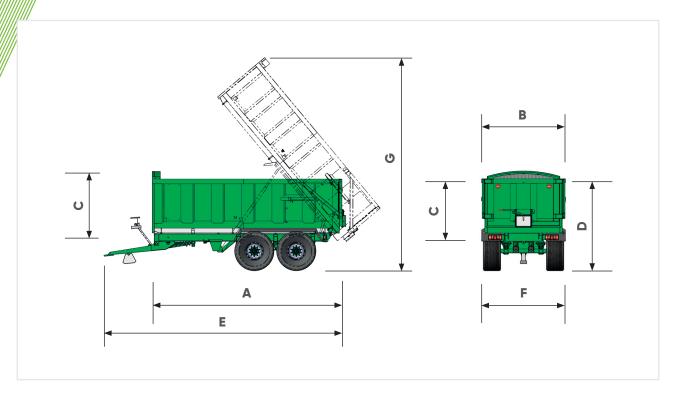

| Model           |          |    | TB 8         | TB 9         | TB 11        |
|-----------------|----------|----|--------------|--------------|--------------|
| Dimensions      |          |    |              |              |              |
| Body length     | Α        | mm | 3900         | 4350         | 4800         |
| Body width      | В        | mm | 2350         | 2350         | 2500         |
| Body height     | С        | mm | 1225         | 1225         | 1225         |
| Loading height  | D        | mm | 2360         | 2360         | 2550         |
| Overall length  | E        | mm | 5540         | 5990         | 6450         |
| Overall width   | F        | mm | 2350         | 2350         | 2760         |
| Tipped height   | G        | mm | 4750         | 5000         | 5700         |
| Body capacity   |          | m³ | 10.7         | 11.9         | 13.8         |
| Misc.           |          |    |              |              |              |
| Hydraulic oil   |          | L  | 15.5         | 24.6         | 24.6         |
| Number of axles |          |    | 2            | 2            | 2            |
| Axle beam       | mm/studs |    | 2x70/6       | 2x80/8       | 2x90/8       |
| Brake size      |          |    | 300x60       | 350          | ×90          |
| Brake option    |          |    | Н            |              | H/A          |
| Tyre size       |          |    | 12.5/80x15.3 | 435/50 R19.5 | 385/65 R22.5 |
| Bottom chassis  |          |    | 200x100 RHS  |              | 250x100 RHS  |
| Top chassis     |          |    | 150x75 RHS   |              |              |