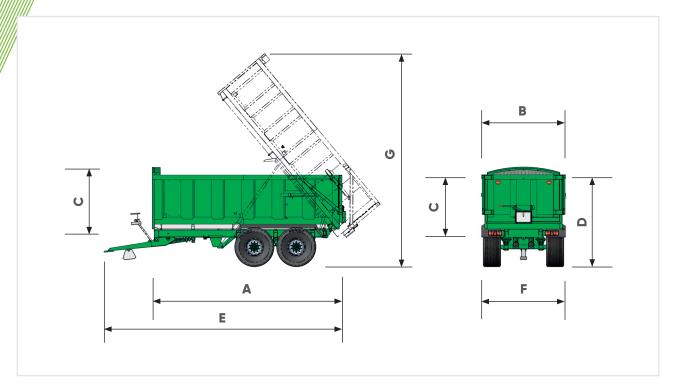

- **▼** Rear top lights
- LED beacon
- Plastic mudguards with flaps
- **▼** Chromed rams
- Number plate holder
- **▼** Body prop
- Anti-chip paint on headboard
- Colour coded pipes

| Мо              | del      |    | TB 12        | TB 14       | TB 15           |
|-----------------|----------|----|--------------|-------------|-----------------|
| Dimensions      |          |    |              |             |                 |
| Body length     | Α        | mm | 5400         | 6000        | 6000            |
| Body width      | В        | mm | 2500         | 2500        | 2500            |
| Body height     | С        | mm | 1225         | 1300        | 1375            |
| Loading height  | D        | mm | 2550         | 2620        | 2700            |
| Overall length  | E        | mm | 7060         | 7670        | 7670            |
| Overall width   | F        | mm | 2760         | 2760        | 2760            |
| Tipped height   | G        | mm | 6500         | 7000        | 7100            |
| Body capacity   |          | m³ | 15.8         | 18.7        | 19.7            |
| Misc.           |          |    |              |             |                 |
| Hydraulic oil   |          | L  | 33.5         | 33.5        | 33.5            |
| Number of axles |          |    |              | 2           |                 |
| Axle beam       | mm/studs |    | 2xcom/10     |             |                 |
| Brake size      |          |    | 406<br>x120  | 420         | <b>&lt;</b> 180 |
| Brake option    |          |    | H/A          |             |                 |
| Tyre size       |          |    | 385/65 R22.5 |             |                 |
| Bottom chassis  |          |    | 250x100 RHS  | 250x150 RHS |                 |
| Top chassis     |          |    | 150x75 RHS   | 150x100 RHS |                 |