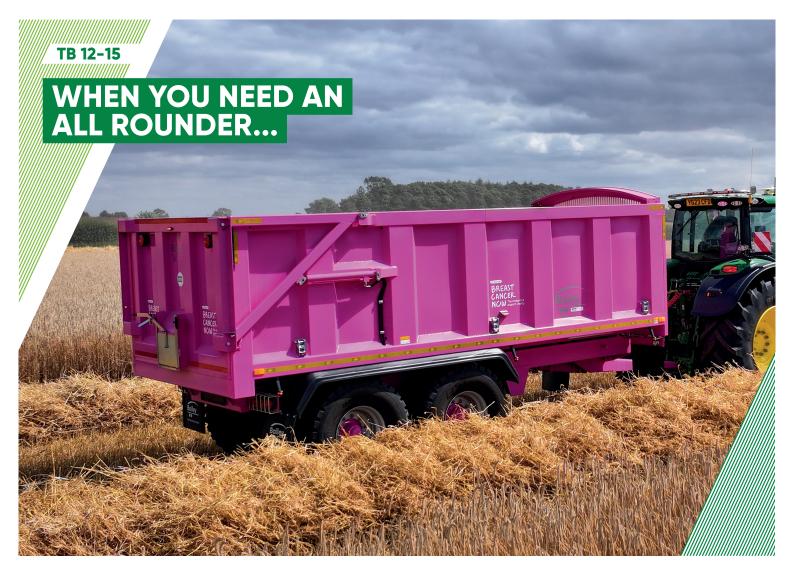

Whether your work is arable, vegetable or silage, TB will haul the lot. Available from 15.8m³ through to 34.2m³, TB could be the only trailer you need.

**Robust chassis** – all models mounted on either an 8 or 10 mm RHS chassis.