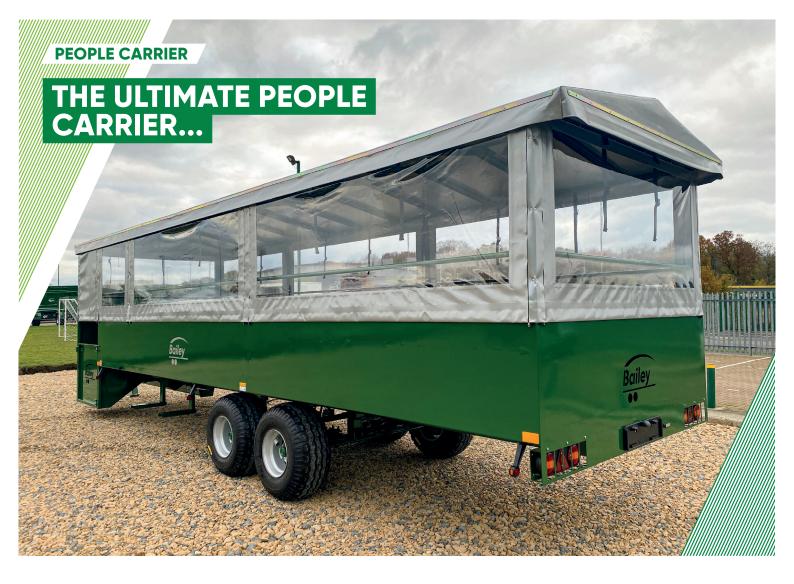

Our people carrier is perfect for tours around farms, farm parks and transportation of people at outdoor events.

## STANDARD FEATURES

- **▼** Hydraulic brakes
- Tandem axles on 300/80x15.3 wheel assemblies
- Wooden forward facing seats
- Canvas roof and canvas side windows,
- LED lights
- Front mounted access for safe boarding and exiting
- Retractable lap belts
- Anti-slip gangway and step covering
- Anti-chip paint on headboard
- ₹2 x 70mm 6 stud axle
- **▼** Sprung suspension
- Colour coded pipes