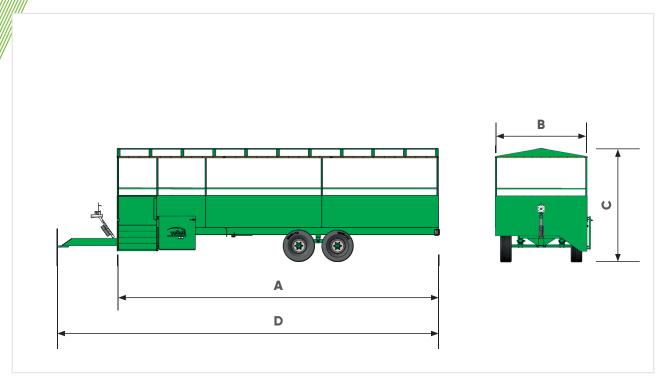

| Model              |   |      | People 23   | People 31 | People 39 | People 47 |
|--------------------|---|------|-------------|-----------|-----------|-----------|
| Dimensions         |   |      |             |           |           |           |
| Body length        | Α | mm   | 5600        | 7200      | 8800      | 10400     |
| Body width         | В | mm   | 2500        | 2500      | 2500      | 2500      |
| Overall height     | С | mm   | 3100        | 3100      | 3100      | 3100      |
| Overall length     | D | mm   | 7200        | 8800      | 10400     | 12000     |
| Misc.              |   |      |             |           |           |           |
| Number of axles    |   |      |             |           | 2         |           |
| Axle beam mm/studs |   | 70/6 |             |           |           |           |
| Brake size         |   |      | 300x60      |           |           |           |
| Brake option       |   |      | Hyd         |           |           |           |
| Tyre size          |   |      | 300/70x15   |           |           |           |
| Bottom chassis     |   |      | 200x100 RHS |           |           |           |