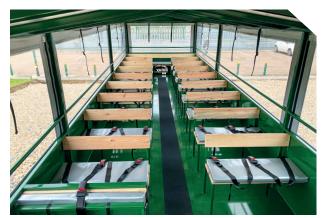

## STANDARD FEATURES

- **▼** Hydraulic brakes
- Tandem axles on 300/80x15.3 wheel assemblies
- Wooden forward facing seats
- Canvas roof and canvas side windows,
- LED lights
- Front mounted access for safe boarding and exiting
- Retractable lap belts
- Anti-slip gangway and step covering
- Anti-chip paint on headboard
- ₹2 x 70mm 6 stud axle
- **▼** Sprung suspension
- Colour coded pipes