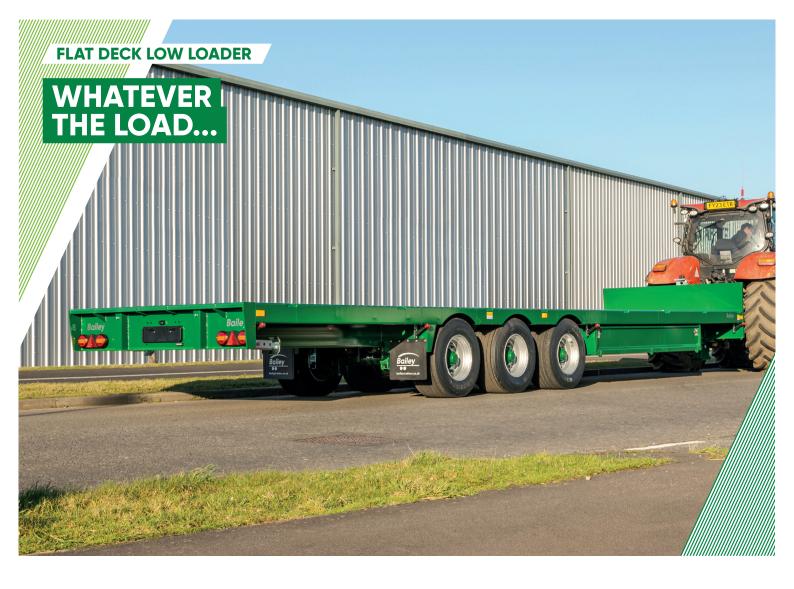

## 

From small machines to medium bales. Our Flat Deck Low Loaders are available in 15 & 20 tonnes and are mounted on tandem or trindem springs.

Features include: 38 mm hardwood planed floor, fully road legal lights and commercial axles as standard. All models are 2500 mm/8'2" overall width, and a deck height of 900 mm with addition of outriggers if required. The Flat Deck Low Loader is built to the same specification as the Beavertail, but is flat to the back and comes with aluminium loading ramps complete with a storage rack underneath.

## **STANDARD FEATURES**

- Independent hydraulic brakes
- FD20 air brakes and load sensing
- Parking brakes Heavy-duty EN8
- towing eye Sprung drawbar
- Commercial axles
- 215/75 x 17.5 twins
- Aluminium loading ramps
- Hardwood floor

- Skid & skid carrier
- LED lights
- Number plate holder
- Rear mudflaps
- LED beacon
- Lashing rings in floor Strap points
- Toolbox
- Anti-chip paint on headboard
- 900mm Deck height
- Colour coded pipes