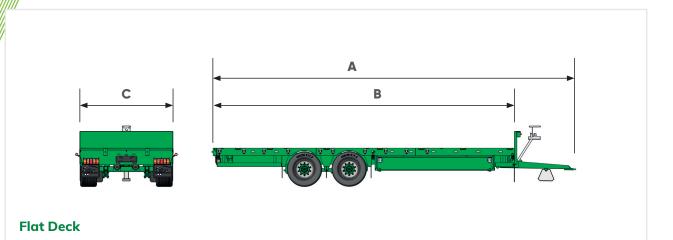

FLAT DECK LOW LOADER

| Model      | Overall length<br>A mm | Body length<br>B mm | Body width<br>C mm | Number of<br>axles | Axle beam<br>mm/studs | Brake size | Brake<br>option | Tyre size       | Chassis        |
|------------|------------------------|---------------------|--------------------|--------------------|-----------------------|------------|-----------------|-----------------|----------------|
| LOW 15 F/D | 8500                   | 7000                | 2500               | 2                  | 2xcom/10              | 310×190    | H/A             | 215x75<br>Twins | 300x150<br>RHS |
|            | 9500                   | 8000                | 2500               |                    |                       |            |                 |                 |                |
|            | 10,500                 | 9000                | 2500               |                    |                       |            |                 |                 |                |
|            | 11,500                 | 10000               | 2500               |                    |                       |            |                 |                 |                |
|            | 12,500                 | 11000               | 2500               |                    |                       |            |                 |                 |                |
|            |                        |                     |                    |                    |                       |            |                 |                 |                |
| LOW 20 F/D | 9500                   | 8000                | 2500               | 3                  | 3xcom/10              | 310x190    | H/A             | 215x75<br>Twins | 300x150<br>RHS |
|            | 10,500                 | 9000                | 2500               |                    |                       |            |                 |                 |                |
|            | 11,500                 | 10,000              | 2500               |                    |                       |            |                 |                 |                |
|            | 12,500                 | 11,000              | 2500               |                    |                       |            |                 |                 |                |
|            | 13,500                 | 12,000              | 2500               |                    |                       |            |                 |                 |                |
|            | 14,500                 | 13,000              | 2500               |                    |                       |            |                 |                 |                |