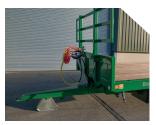

## **STANDARD FEATURES**

- Independent hydraulic brakes
- FD20 air brakes and load sensing
- Parking brakes Heavy-duty EN8
- towing eye Sprung drawbar
- Commercial axles
- 215/75 x 17.5 twins
- Aluminium loading ramps
- Hardwood floor

- Skid & skid carrier
- LED lights
- Number plate holder
- Rear mudflaps
- LED beacon
- Lashing rings in floor Strap points
- Toolbox
- Anti-chip paint on headboard
- 900mm Deck height
- Colour coded pipes