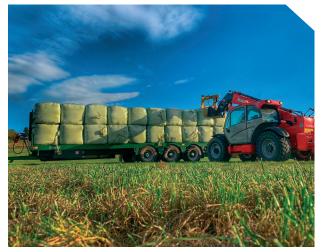

## 

From small machines to medium bales. Our Flat Deck Low Loaders are available in 15 & 20 tonnes and are mounted on tandem or trindem springs.

Features include: 38 mm hardwood planed floor, fully road legal lights and commercial axles as standard. All models are 2500 mm/8'2" overall width, and a deck height of 900 mm with addition of outriggers if required. The Flat Deck Low Loader is built to the same specification as the Beavertail, but is flat to the back and comes with aluminium loading ramps complete with a storage rack underneath.