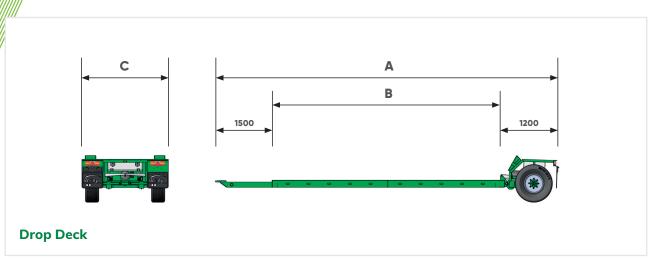

## 

# DROP DECK LOW LOADER

| Model           |     |        | LOW 8/46 | LOW 8/54 | LOW 8/60     | LOW 8/66 | LOW 8/72 |
|-----------------|-----|--------|----------|----------|--------------|----------|----------|
| Dimensions      |     |        |          |          |              |          |          |
| Overall length  | Α   | mm     | 7500     | 8100     | 8700         | 9300     | 9900     |
| Body length     | В   | mm     | 4800     | 5400     | 6000         | 6600     | 7200     |
| Body width      | С   | mm     | 2500     | 2500     | 2500         | 2500     | 2500     |
| Misc.           |     |        |          |          |              |          |          |
| Number of axles |     |        |          |          | 1            |          |          |
| Axle beam       | mm, | /studs |          |          | 1x90/8       |          |          |
| Brake size      |     |        |          |          | 350x90       |          |          |
| Brake option    |     |        |          |          | Н            |          |          |
| Tyre size       |     |        |          |          | 385/65xR22.5 |          |          |