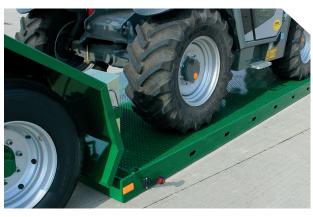

We've designed our range of Drop Deck Low Loader trailers so that the bed of the trailer lowers to the ground to enable easy and quick loading of implements, small crawlers and drills.

The 2500 mm wide bed on the single axle model is raised and lowered via two large tipping cylinders at the rear and by a tractor pickup hitch at the front. Available in 8 tonne capacities only. Because we link the hydraulic rear axle to the spool on the tractor you can lock the back axle in transport mode without leaving the cab.

### STANDARD FEATURES

- Independent hydraulic brakes
- **▼** Parking brakes
- Heavy-duty EN8 towing eye
- 385/65 R22.5 tyres on 90mm 8 stud wheels
- Chequer plate floor
- **■** Loading ramps
- **▼**LED lights
- Number plate
- Rear mudflaps
- LED beacon
- Lashing rings in the floor
- Toolbox