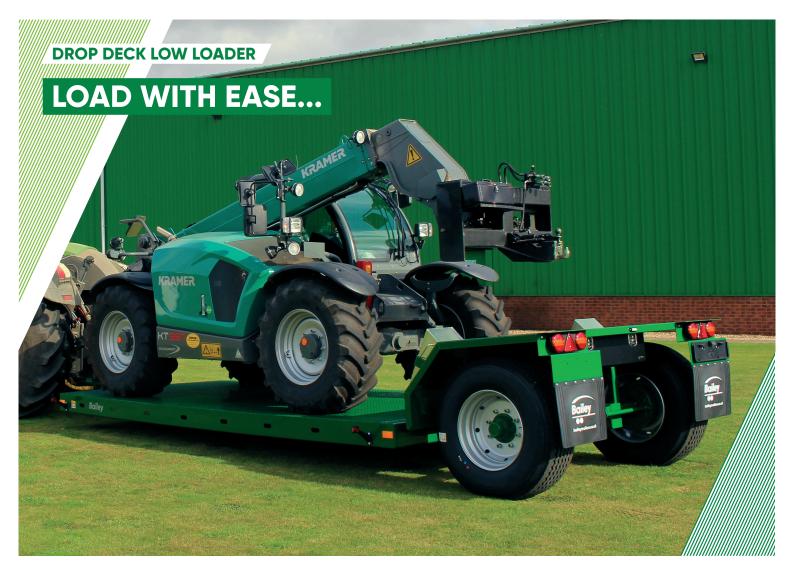

We've designed our range of Drop Deck Low Loader trailers so that the bed of the trailer lowers to the ground to enable easy and quick loading of implements, small crawlers and drills.

The 2500 mm wide bed on the single axle model is raised and lowered via two large tipping cylinders at the rear and by a tractor pickup hitch at the front. Available in 8 tonne capacities only. Because we link the hydraulic rear axle to the spool on the tractor you can lock the back axle in transport mode without leaving the cab.

### STANDARD FEATURES

- Independent hydraulic brakes
- **▼** Parking brakes
- Heavy-duty EN8 towing eye
- 385/65 R22.5 tyres on 90mm 8 stud wheels
- Chequer plate floor
- **■** Loading ramps
- **▼**LED lights
- Number plate
- Rear mudflaps
- LED beacon
- Lashing rings in the floor
- Toolbox