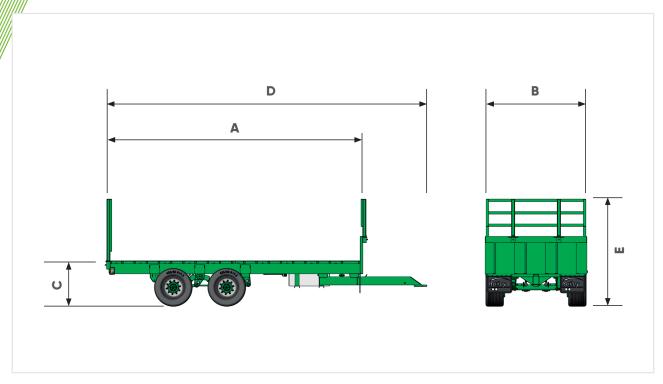

| Model           |          |    | FLAT 6      | FLAT 8           | FLAT 10 | FLAT 12      | FLAT 14  | FLAT 16        | FLAT 18 | FLAT 20  |
|-----------------|----------|----|-------------|------------------|---------|--------------|----------|----------------|---------|----------|
| Dimensions      |          |    |             |                  |         |              |          |                |         |          |
| Body length     | Α        | mm | 5700        | 6600             | 7500    | 8400         | 9300     | 10200          | 11100   | 12000    |
| Body width      | В        | mm | 2500        | 2500             | 2500    | 2500         | 2500     | 2500           | 2500    | 2500     |
| Loading height  | С        | mm | 1020        | 1070             | 1220    | 1220         | 1220     | 1220           | 1270    | 1070     |
| Overall length  | D        | mm | 7200        | 8100             | 9000    | 9900         | 10800    | 11700          | 12600   | 13500    |
| Overall height  | E        | mm | 2540        | 2590             | 2720    | 2720         | 2720     | 2720           | 2770    | 2770     |
| Misc.           |          |    |             |                  |         |              |          |                |         |          |
| Number of axles |          |    | 1           |                  |         | 2            | 2        |                |         | 4        |
| Axle beam       | mm/studs |    | 1x70/6      |                  | 2x90/8  |              | 2xcom/10 |                |         | 4xcom/10 |
| Brake size      |          |    | 300x60      |                  | 350×90  |              | 420×180  |                |         |          |
| Brakes          |          |    |             | Hydraulic Brakes |         |              |          | Air Brakes     |         |          |
| Tyre size       | ze       |    | 12.5/8      | 0x15.3           |         | 385/65 R22.5 |          |                | 5       |          |
| Bottom chassis  |          |    | 200x100 RHS |                  |         | 250x100 RHS  |          | 250x150<br>RHS | 300×1   | 50 RHS   |