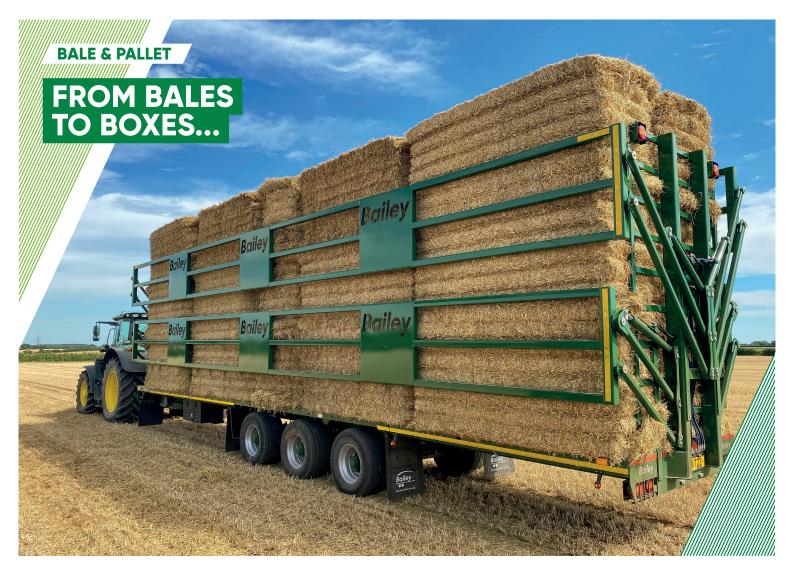

# Bale and Pallet trailers are mounted on 8 or 10 mm RHS chassis with heavy-duty axles on tandem springs.

All models are 2500 mm/8'2" overall width and fitted with a 4.5 mm chequer plate floor with 60 x 40 RHS floor runners at 300 mm centres. Bale trailers have heavy-duty 8 mm side rails and a 600 mm high headboard for safe and secure loading of pallets, bags and boxes. Features include: hydraulic working platform to aid filling of potato boxes; Box Pusher and Rollover Sheet for safe transportation of load.