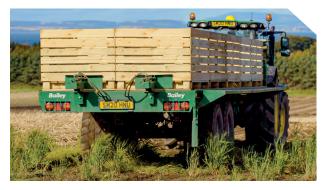

# Bale and Pallet trailers are mounted on 8 or 10 mm RHS chassis with heavy-duty axles on tandem springs.

All models are 2500 mm/8'2" overall width and fitted with a 4.5 mm chequer plate floor with 60 x 40 RHS floor runners at 300 mm centres. Bale trailers have heavy-duty 8 mm side rails and a 600 mm high headboard for safe and secure loading of pallets, bags and boxes. Features include: hydraulic working platform to aid filling of potato boxes; Box Pusher and Rollover Sheet for safe transportation of load.