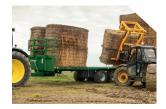

# Bale and Pallet trailers are mounted on 8 or 10 mm RHS chassis with heavy-duty axles on tandem springs.

All models are 2500 mm/8'2" overall width and fitted with a 4.5 mm chequer plate floor with 60 x 40 RHS floor runners at 300 mm centres. Bale trailers have heavy-duty 8 mm side rails and a 600 mm high headboard for safe and secure loading of pallets, bags and boxes. Features include: hydraulic working platform to aid filling of potato boxes; Box Pusher and Rollover Sheet for safe transportation of load.