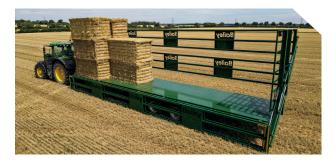

# Bale and Pallet trailers are mounted on 8 or 10 mm RHS chassis with heavy-duty axles on tandem springs.

All models are 2500 mm/8'2" overall width and fitted with a 4.5 mm chequer plate floor with 60 x 40 RHS floor runners at 300 mm centres. Bale trailers have heavy-duty 8 mm side rails and a 600 mm high headboard for safe and secure loading of pallets, bags and boxes. Features include: hydraulic working platform to aid filling of potato boxes; Box Pusher and Rollover Sheet for safe transportation of load.