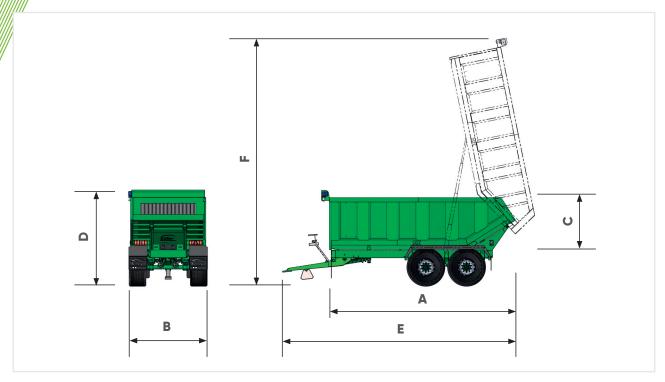

## AGRICULTURAL DUMPER

| Model           |     |              | DUMP 8                  | DUMP 10 | DUMP 12 | DUMP 14  | DUMP 16 |
|-----------------|-----|--------------|-------------------------|---------|---------|----------|---------|
| Dimensions      |     |              |                         |         |         |          |         |
| Body length     | Α   | mm           | 4630                    | 5430    | 6030    | 6030     | 6630    |
| Body width      | В   | mm           | 2500                    | 2500    | 2500    | 2500     | 2500    |
| Body height     | С   | mm           | 1225                    | 1225    | 1300    | 1525     | 1525    |
| Loading height  | D   | mm           | 2415                    | 2570    | 2645    | 2870     | 2920    |
| Overall length  | Е   | mm           | 6070                    | 6750    | 7360    | 7360     | 8000    |
| Tipped height   | F   | mm           | 6710                    | 7390    | 8000    | 8130     | 8740    |
| Body capacity   | G   | m³           | 11.50                   | 13.80   | 16.50   | 19.50    | 21.70   |
| Misc.           |     |              |                         |         |         |          |         |
| Hydraulic oil   |     | L            | 28.6                    | 37.2    | 40.0    | 40.0     | 40.0    |
| Number of axles |     |              |                         |         | 2       |          |         |
| Axle beam       | mm/ | studs        | 2x80/8                  | 2x90/8  |         | 2xcom/10 |         |
| rake size       |     | 350x90       | 406x120 420x180         |         | ×180    |          |         |
| Brake option    |     | Н            | H/A                     |         |         |          |         |
| yre size        |     | 435/50 R19.5 | 385/65 R22.5            |         |         |          |         |
| Bottom chassis  |     | 200x100 RHS  | 250x150 RHS 300x150 RHS |         |         |          |         |
| Top chassis     |     | 150x75 RHS   | 150x100 RHS             |         |         |          |         |