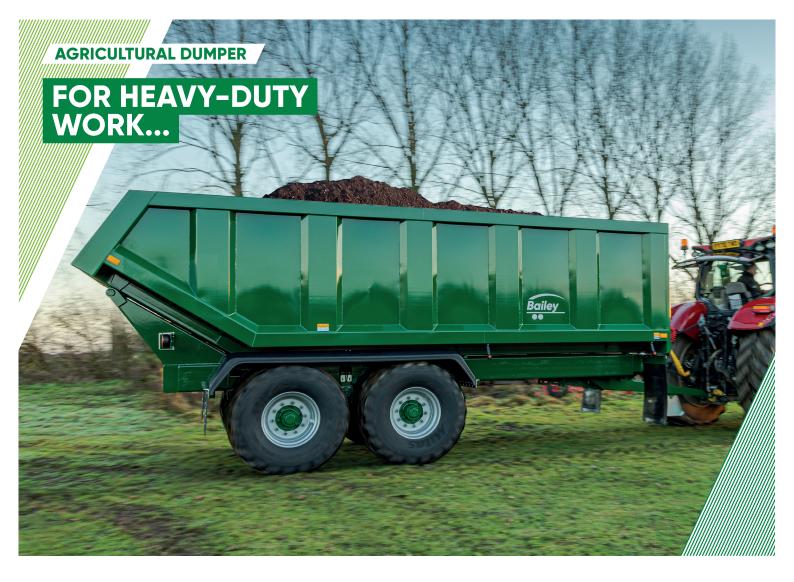

Agricultural Dumpers feature a heavy-duty RHS bottom chassis mounted on a heavy-duty tandem spring unit. This provides additional strength and durability.

An impressive tipping angle is achieved via twin extra-long reach 3 stage hydraulic cylinders.

To protect against wear and tear Agricultural Dumpers are built with 4mm sides, strengthening channels and 4mm floors with hollow section runners at 300 mm centres. Fitted on a heavy-duty tandem suspension.