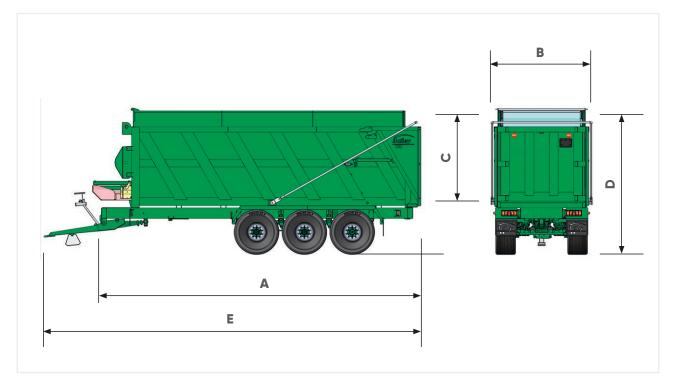

## EJECTOR

| Model           |                | EJECTOR 18   | EJECTOR 22 TRI |
|-----------------|----------------|--------------|----------------|
| Dimensions      |                |              |                |
| Body length     | A mm           | 6700         | 8000           |
| Body width      | B mm           | 2500         | 2500           |
| Body height     | C mm           | 2100         | 2100           |
| Loading height  | D mm           | 3500         | 3500           |
| Overall length  | E mm           | 8500         | 9800           |
| Body capacity   | m <sup>3</sup> | 34           | 40             |
| Hydraulic oil   | L              | 30           | 35             |
| Number of axles |                | 2            | 3              |
| Axle beam       | mm/studs       | com/10       | com/10         |
| Brake size      |                | 420x180      | 420×180        |
| Brake option    |                | H/A          | H/A            |
| Suspension      |                | 3 leaf 32 T  | 3 leaf 48 T    |
| Sprung d/bar    |                | STD          | STD            |
| Tyre size       |                | 385/65 R22.5 | 385/65 R22.5   |
| Bottom chassis  |                | 250x150 RHS  | 250x150 RHS    |