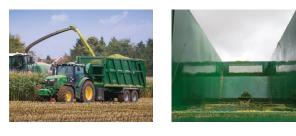

# WHEN YOU WANT TO MOVE MORE ...

Ejector trailers offer a safe and efficient solution to farmers and contractors who are looking to increase transportable volumes.

Our Ejector trailer is unique. By fitting larger rams we've increased the height clearance between the tail door and the trailer, which allows heaped loads to be ejected more easily.

We build our Ejector trailers as fully welded constructions. A rectangular hollow section chassis provides optimum strength with heavy-gauge sides, strengthening channels and heavy-gauge floors.

A 32 tonne suspension permits high hauling speeds in tough conditions, whilst stability is provided by the multi-leaf draw bar spring, which cushions the ride across all terrains.