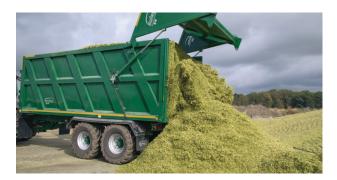

# WHEN YOU WANT TO MOVE MORE ...

Ejector trailers offer a safe and efficient solution to farmers and contractors who are looking to increase transportable volumes.

Our Ejector trailer is unique. By fitting larger rams we've increased the height clearance between the tail door and the trailer, which allows heaped loads to be ejected more easily.