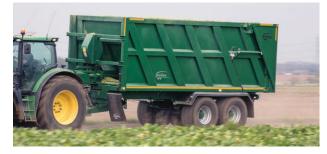

We build our Ejector trailers as fully welded constructions. A rectangular hollow section chassis provides optimum strength with heavy-gauge sides, strengthening channels and heavy-gauge floors.

A 32 tonne suspension permits high hauling speeds in tough conditions, whilst stability is provided by the multi-leaf draw bar spring, which cushions the ride across all terrains.

#### **Standard features**

Hydraulic and air brakes, LED lights, sprung drawbar, hydraulic door, full front window, LED beacon, skid & skid carrier, mudguards and flaps, extra top lights on tail door, 560/60 R22.5 BKT wheel assemblies.